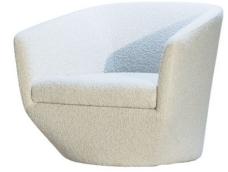

## **Stella Swivel**

Occasional Chair

Product Code: GLC602

| Colours                 | Natural Boucle                                                                                                                            |
|-------------------------|-------------------------------------------------------------------------------------------------------------------------------------------|
| Materials (Legs & Back) | Legs: Swivel<br>Seat and Back: Upholstered in Boucle                                                                                      |
| Dimensions              | Height (cm): 70<br>Depth (cm): 79<br>Width (cm): 79<br>Arm Height (cm): 66<br>Seat Height (cm): 40<br>Seat Depth (cm): 58<br>Weight (kg): |
| Shipping Measurements   | Cubic Meter: .43<br>Gross Weight (kg):<br>Carton Dimensions (cm):<br>Carton Cubic Meter (cbm):                                            |
| Supplied                | Fully Assembled: Y<br>Items per Carton: 1                                                                                                 |
| Extras                  | Customisable: Enquire                                                                                                                     |